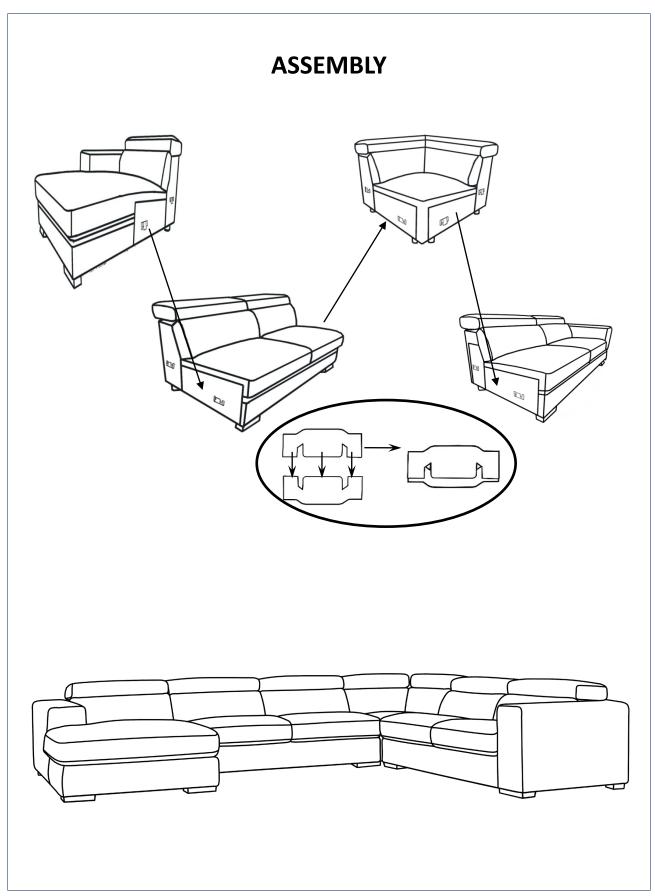

PART Ⅲ

PART IV

PLEASE TAKE NOTE:

PIECES REQUIRE FOR ASSEMBLY ARE LOCATED INSIDE THE DUST COVER UNDERNEATH SOFA