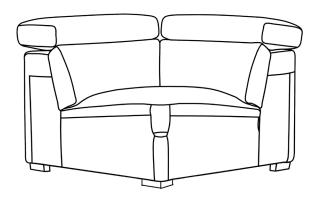

## PART III

# Step 6 PART Ⅲ ASSEMBLY COMPLETED

80679

DETAILS - Align base plate of each foot (A and B) in the undersides of the sofa as shown in the below diagram. Insert Bolt (C) and tighten by turning clockwise using screwdriver