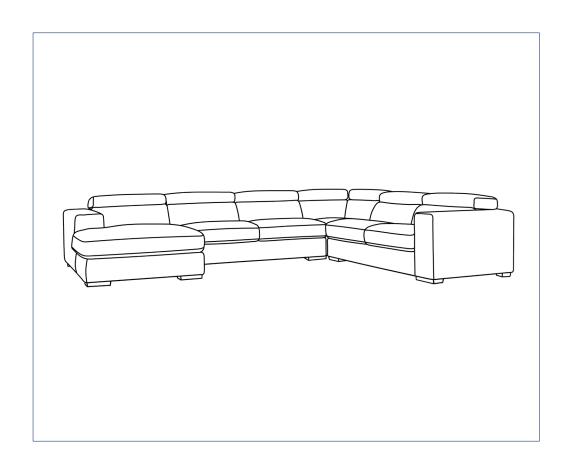

### ASSEMBLY INSTRUCTION DARIO CORNER CHAISE ITEM CODE 80679

Imported by Amart Furniture Pty Ltd, Qld, Brisbane Australia. For any assistance with assembly or for missing parts please phone Amart Furniture Ewing Road, Customer Service Free call 1800 351 084