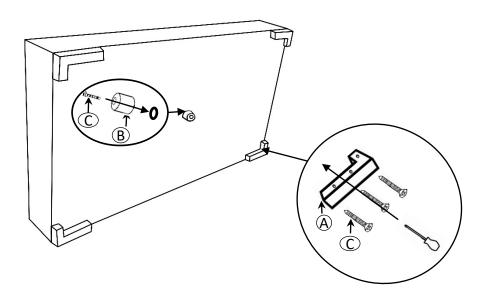

### **ASSEMBLY**

DETAILS - Align base plate of each foot (A and B) in the undersides of the sofa as shown in the below diagram. Insert Bolt (C) and tighten by turning clockwise using screwdriver

# Step 2 PART I ASSEMBLY COMPLETED

80679

DETAILS - Align base plate of each foot (A and B) in the undersides of the sofa as shown in the below diagram. Insert Bolt (C) and tighten by turning clockwise using screwdriver