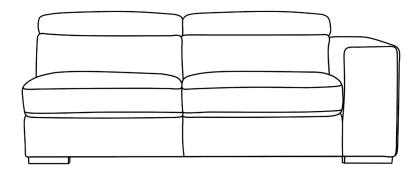

## PART I

# Step 2 PART I ASSEMBLY COMPLETED

80679

DETAILS - Align base plate of each foot (A and B) in the undersides of the sofa as shown in the below diagram. Insert Bolt (C) and tighten by turning clockwise using screwdriver