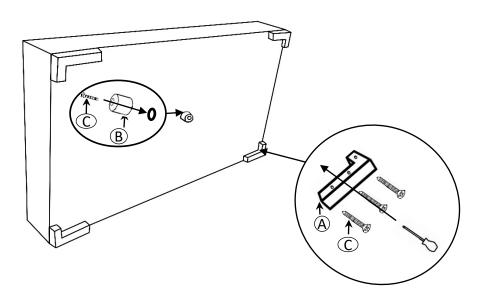

### **ASSEMBLY**

DETAILS - Align base plate of each foot (A and B) in the undersides of the sofa as shown in the below diagram. Insert Bolt (C) and tighten by turning clockwise using screwdriver

# Step 2 PART I ASSEMBLY COMPLETED

80679

DETAILS - Align base plate of each foot (A and B) in the undersides of the sofa as shown in the below diagram. Insert Bolt (C) and tighten by turning clockwise using screwdriver