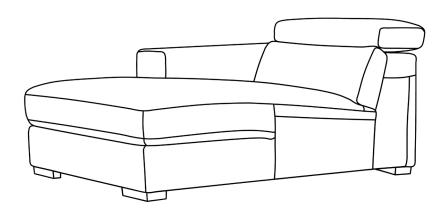

PART Ⅲ

PART IV

PLEASE TAKE NOTE:

PIECES REQUIRE FOR ASSEMBLY ARE LOCATED INSIDE THE DUST COVER UNDERNEATH SOFA