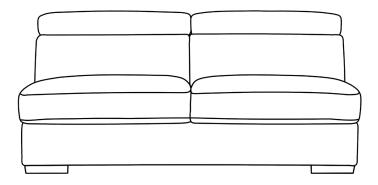

PART Ⅲ

PART IV

PLEASE TAKE NOTE:

PIECES REQUIRE FOR ASSEMBLY ARE LOCATED INSIDE THE DUST COVER UNDERNEATH SOFA