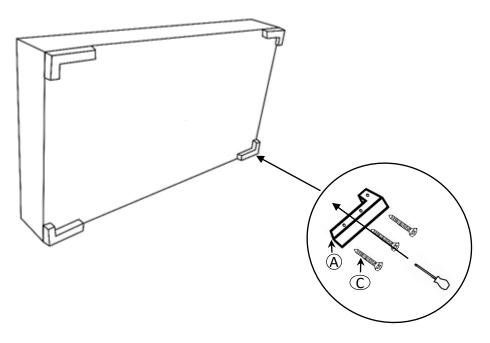

## PART II

Step 4 PART II ASSEMBLY COMPLETED

DETAILS - Align base plate of each foot (A) in the undersides of the sofa as shown in the below diagram. Insert Bolt (C) and tighten by turning clockwise using screwdriver