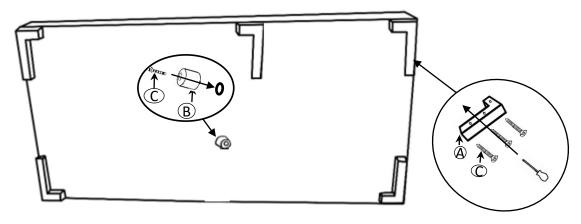

### **ASSEMBLY**

DETAILS - Align base plate of each foot (A and B) in the undersides of the sofa as shown in the below diagram. Insert Bolt (C) and tighten by turning clockwise using screwdriver

# Step 2 PART I ASSEMBLY COMPLETED

80679

DETAILS - Align base plate of each foot (A and B) in the undersides of the sofa as shown in the below diagram. Insert Bolt (C) and tighten by turning clockwise using screwdriver