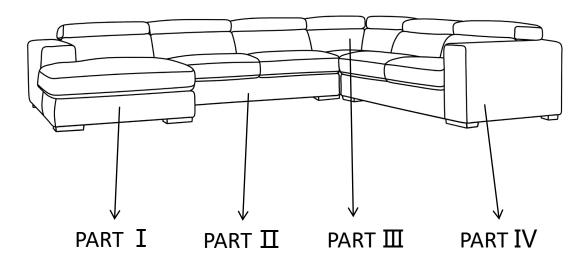

## **PARTS LIST**

PART I

| HARDWARE LIST |                    |  |        |  |
|---------------|--------------------|--|--------|--|
| NO.           | DESCRIPTION        |  | QTY    |  |
| Α             | Inclined Sofa Legs |  | 4 PCS  |  |
| С             | screw              |  | 13 PCS |  |

PART Ⅱ

| HARDWARE LIST |                    |     |        |  |
|---------------|--------------------|-----|--------|--|
| NO.           | DESCRIPTION        | QTY |        |  |
| Α             | Inclined Sofa Legs |     | 4 PCS  |  |
| В             | Support Leg        |     | 1 PCS  |  |
| С             | screw              | <   | 13 PCS |  |

PART Ⅲ

PART IV

PLEASE TAKE NOTE:

PIECES REQUIRE FOR ASSEMBLY ARE LOCATED INSIDE THE DUST COVER UNDERNEATH SOFA

## PART I

## PART II

Step 4 PART II ASSEMBLY COMPLETED

DETAILS - Align base plate of each foot (A) in the undersides of the sofa as shown in the below diagram. Insert Bolt (C) and tighten by turning clockwise using screwdriver

## PART III

# **PART** IV

Step 8 PART IV ASSEMBLY COMPLETED

80679